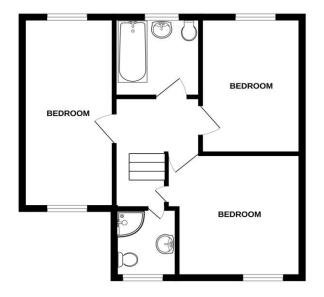

#### Landing

Having access to loft hatch. Radiator.

**Bedroom One** 13' 1" x 12' 5" (3.98m x 3.79m) Double glazed window to the front aspect. Fitted wardrobes. Radiator.

#### **En-suite**

Recently refurbished with an enclosed shower cubicle with thermostatically controlled shower. Perspex modern shower screen. Wash hand basin set in vanity unit, W.C. chrome heated towel radiator. Extractor fan & recessed lighting to ceiling. Upvc window to the front aspect.

**Bedroom Two** 16' 0'' x 8' 4'' (4.88m x 2.55m) Previously bedroom Two & Three, can be converted back, of required. Double glazed windows to the front and rear. Radiator.

**Bedroom Three** 10' 4'' x 9' 1'' (3.14m x 2.78m) Double glazed window to the rear aspect. Radiator.

#### **Bathroom** 6' 4" x 5' 10" (1.94m x 1.78m)

Refurbished with a quality suite comprising of panelled bath, vanity wash hand basin set within a modern storage unit, W.C with concealed W.C, Double glazed window. Low level WC, wash hand basin and bath. Extractor fan and radiator. Modern Perspex walls.

GROUND FLOOR

**1ST FLOOR** 

Whilst every attempt has been made to ensure the accuracy of the floorplan contained here, measurements of doors, windows, rooms and any other items are approximate and no responsibility is taken for any erorr, omission or mis-statement. This plan is for illustrative purposes only and should be used as such by any prospective purchaser. The services, systems and appliances shown have not been tested and no guarantee as to their operability or efficiency can be given. Made with Metropix €2023