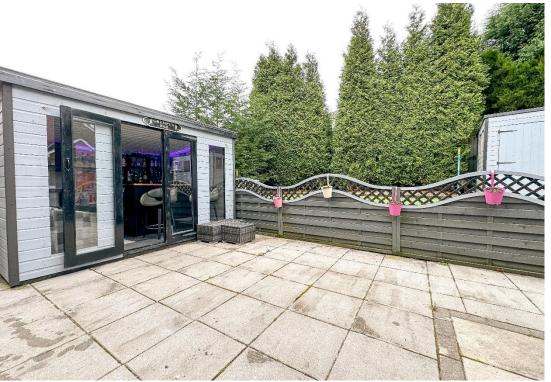

## Exterior

Front Garden Driveway for multiple vehicles. Gated side access Rear Garden Fully enclosed rear garden with paved patio with raised artificial lawn and decorative beds. Enjoying a good degree of privacy. Timber summerhouse/bar having electric light & power, wall mounted electric heating system.