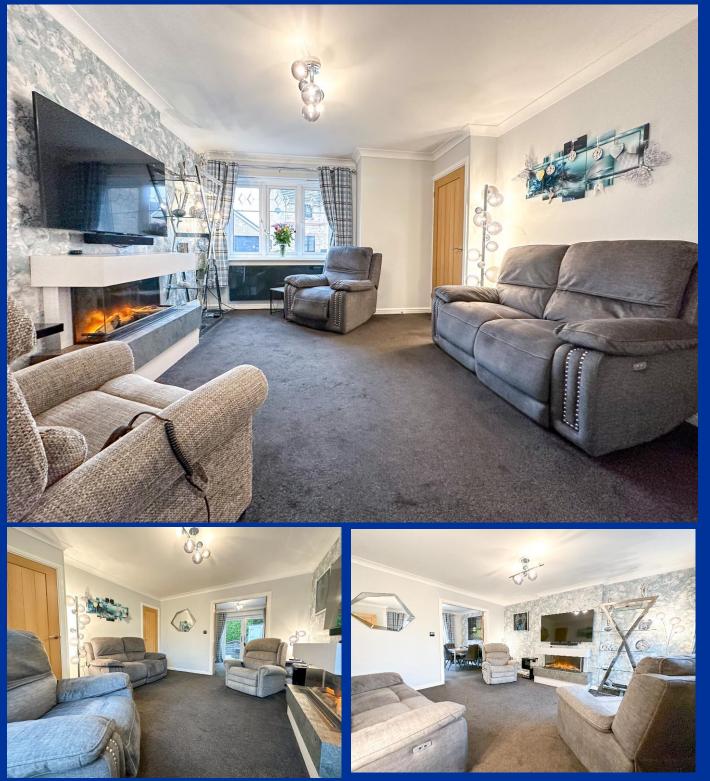

#### **Ground Floor Cloaks**

Refurbished with a modern suite comprising, vanity wash hand basin with storage below, low level W.C. Upvc obscured window to the front aspect, radiator.

Lounge 14' 2" x 12' 5" (4.33m x 3.78m) Upvc Double glazed window to the front aspect. Understairs cupboard storage. Radiator with modern bespoke glass radiator cover. Feature modern fireplace. Double doors giving access to:-