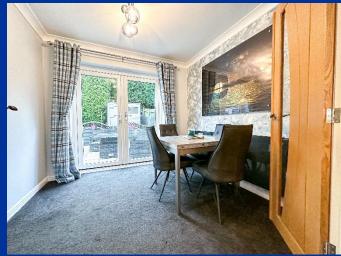

#### Dining Room 8' 9" x 8' 8" (2.67m x 2.65m)

Double glazed patio doors to the rear garden. Radiator with bespoke glass radiator cover. Opening into:-