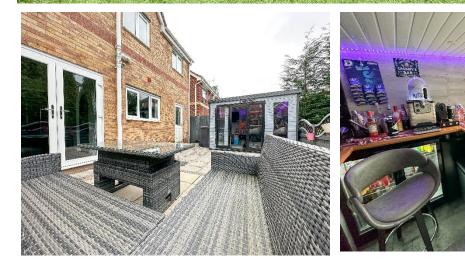

# Jasmine Crescent,

Newchapel, ST7 4GZ.

We are delighted to show you this family home with 4 bedrooms, newly refurbished kitchen with 3 bathrooms plus a ground floor w.c. The accommodation has been reconfigured to create versatile accommodation over two floors including a superb ground floor bedroom suite that can also be used as an office, playroom, or family lounge. The original 4 bedroom first floor layout has been converted to create 3 bedrooms, however the original design could be easily converted, with this in mind & the additional ground floor suite you could make this into a 5 bedroom home, if required. There are many additional features & extras to the property, including Alexa lighting, Hive Heating, modern bespoke radiator covers, modern fireplace, quality internal doors & remote controlled dimmer lighting to the ground floor suite. The kitchen has been recently refurbished with quality units, integrated appliances & a separate utility room. Adjoining the kitchen is a separate dining room with French doors leading out to the rear gardens. There are partial front views from the front bedroom, with the master having fitted wardrobes and an on trend shower room. Worthy of particular mention has to be the attractive summerhouse which is utilised as an outdoor bar. This is a fantastic addition to the gardens which are of low maintenance & enjoy a good degree of privacy. Located with this small development, you really need to view this home to appreciate the size & accommodation which is sure to appeal to a variety of purchasers, especially those in need of a a potential 5 bedroom property with a ground floor bedroom or separate office.

## Exterior

Front Garden Driveway for multiple vehicles. Gated side access Rear Garden Fully enclosed rear garden with paved patio with raised artificial lawn and decorative beds. Enjoying a good degree of privacy. Timber summerhouse/bar having electric light & power, wall mounted electric heating system.