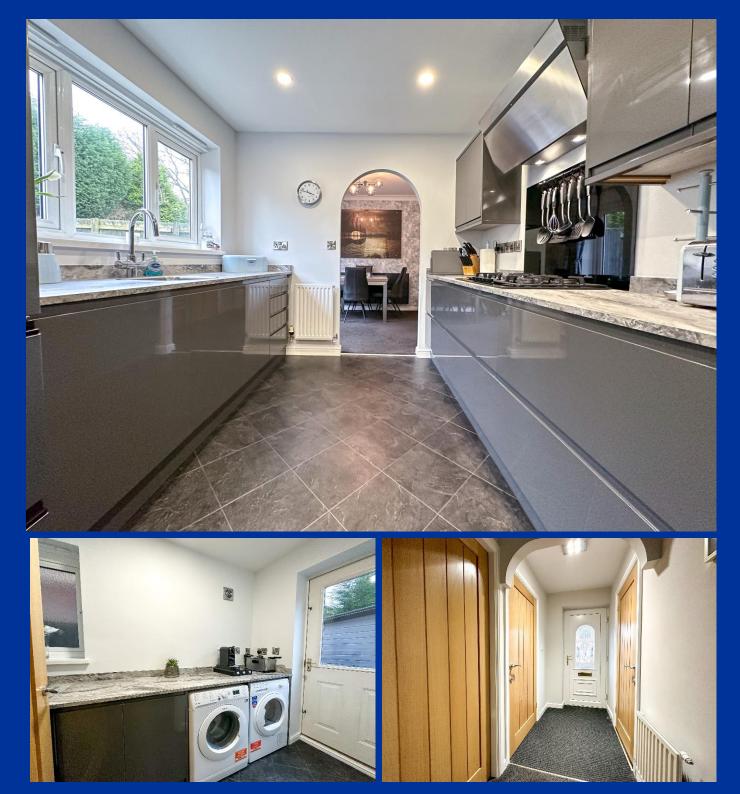

#### Kitchen 10' 5" x 8' 8" (3.17m x 2.64m)

Recently fitted kitchen with a range of on trend wall and base units with fitted work surface over incorporating a stainless steel sink & drainer, glass splash backs. Built in double oven, with separate 5 burner gas hob and modern extractor fan above. Space for a fridge freezer, integral dishwasher. Upvc double glazed window to the rear aspect.

## Laundry Room 8' 8" x 4' 11" (2.65m x 1.50m) Double glazed window to the side aspect. Base units with fitted work surfaces, space for a washing machine

and tumble dryer. Radiator. Rear entrance door.

**Entrance Hall** 8' 2'' x 3' 11'' (2.50m x 1.20m) Having a double glazed entrance door to the front aspect. Radiator.