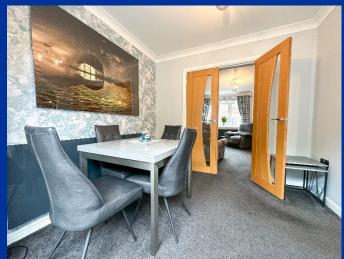

#### Dining Room 8' 9" x 8' 8" (2.67m x 2.65m)

Double glazed patio doors to the rear garden. Radiator with bespoke glass radiator cover. Opening into:-

#### Kitchen 10' 5" x 8' 8" (3.17m x 2.64m)

Recently fitted kitchen with a range of on trend wall and base units with fitted work surface over incorporating a stainless steel sink & drainer, glass splash backs. Built in double oven, with separate 5 burner gas hob and modern extractor fan above. Space for a fridge freezer, integral dishwasher. Upvc double glazed window to the rear aspect.