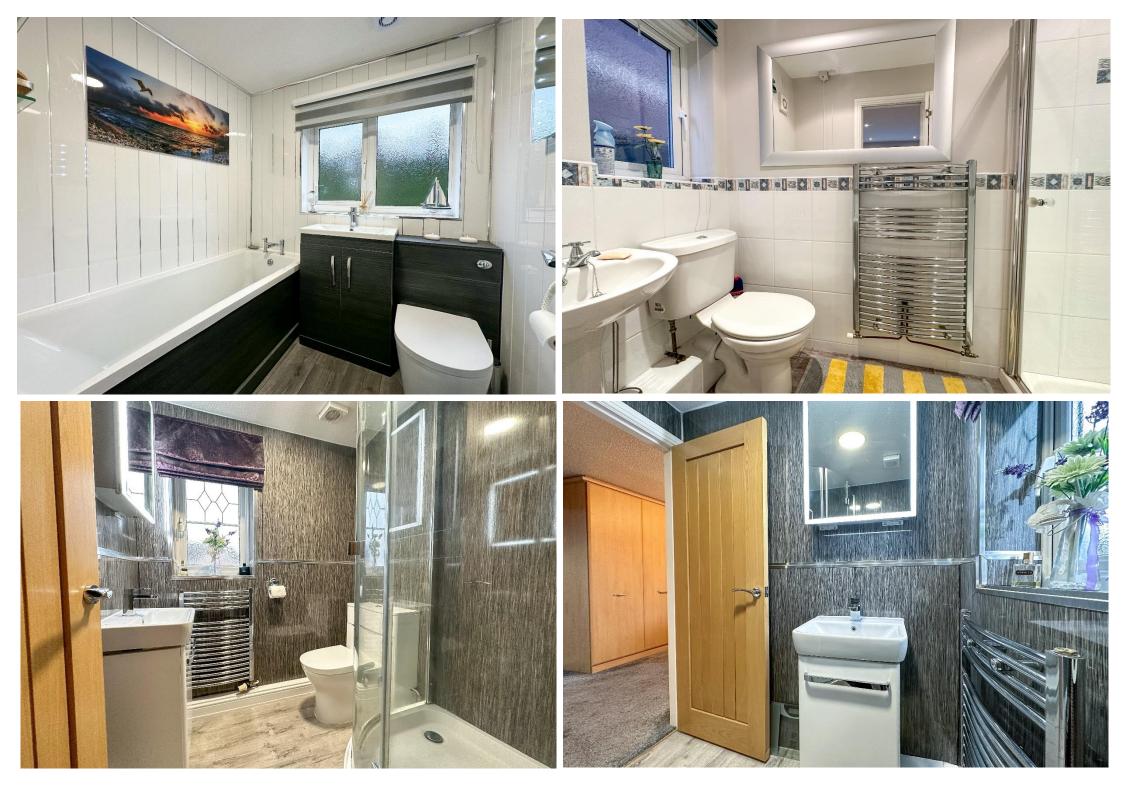

#### En-suite 8' 2" x 3' 10" (2.50m x 1.16m)

Double glazed window to the side aspect. Wash hand basin, double width cubicle with electric shower. Chrome heated radiator and extractor fan.

#### **En-suite**

Recently refurbished with an enclosed shower cubicle with thermostatically controlled shower. Perspex modern shower screen. Wash hand basin set in vanity unit, W.C. chrome heated towel radiator. Extractor fan & recessed lighting to ceiling. Upvc window to the front aspect.

#### **Bathroom** 6' 4" x 5' 10" (1.94m x 1.78m)

Refurbished with a quality suite comprising of panelled bath, vanity wash hand basin set within a modern storage unit, W.C with concealed W.C, Double glazed window. Low level WC, wash hand basin and bath. Extractor fan and radiator. Modern Perspex walls.