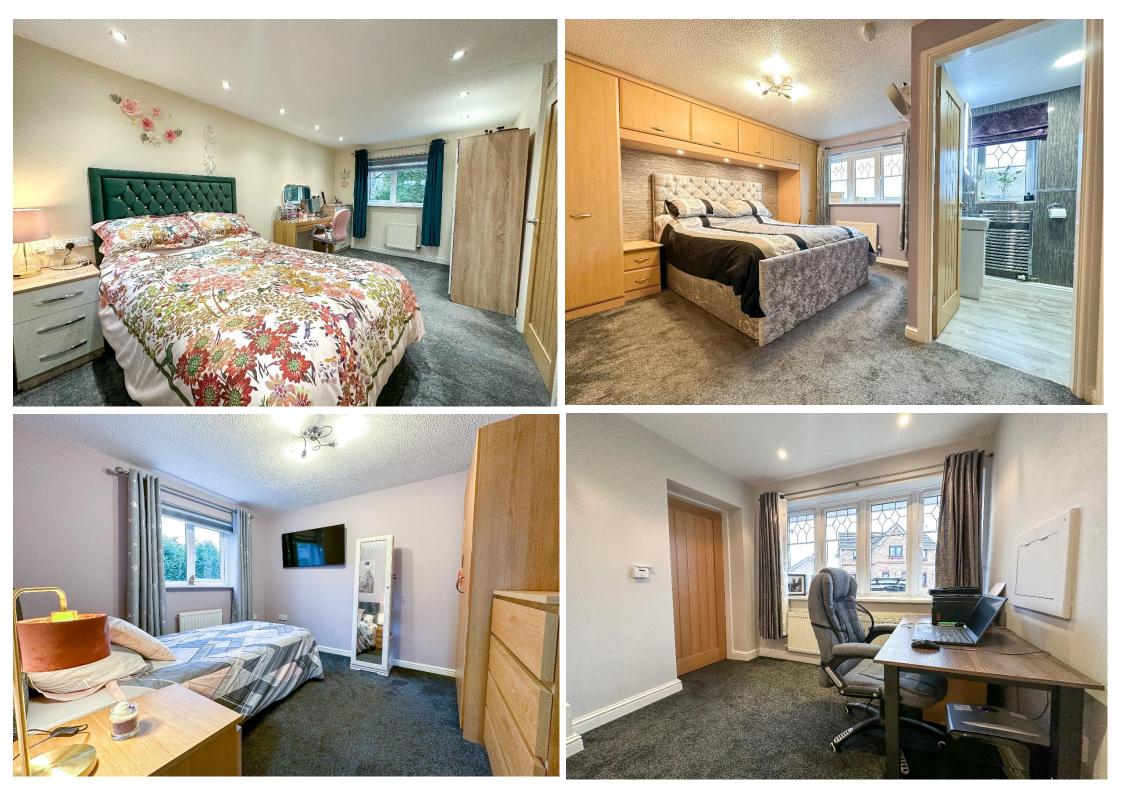

## **Ground Floor Bedroom Four** 12' 8" x 8' 0" (3.85m x 2.45m)

Offering versatile use as either a bedroom, office, playroom or additional family lounge. Upvc Double glazed window to the front aspect. Radiator.

#### Landing

Having access to loft hatch. Radiator.

**Bedroom One** 13' 1" x 12' 5" (3.98m x 3.79m) Double glazed window to the front aspect. Fitted wardrobes. Radiator.

**Bedroom Two** 16' 0'' x 8' 4'' (4.88m x 2.55m) Previously bedroom Two & Three, can be converted back, of required. Double glazed windows to the front and rear. Radiator.

**Bedroom Three** 10' 4'' x 9' 1'' (3.14m x 2.78m) Double glazed window to the rear aspect. Radiator.