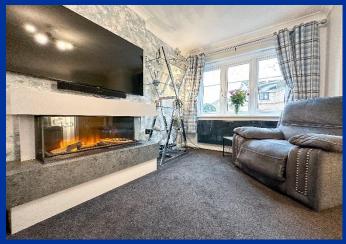

#### **Ground Floor Cloaks**

Refurbished with a modern suite comprising, vanity wash hand basin with storage below, low level W.C. Upvc obscured window to the front aspect, radiator.

Lounge 14' 2" x 12' 5" (4.33m x 3.78m) Upvc Double glazed window to the front aspect. Understairs cupboard storage. Radiator with modern bespoke glass radiator cover. Feature modern fireplace. Double doors giving access to:-