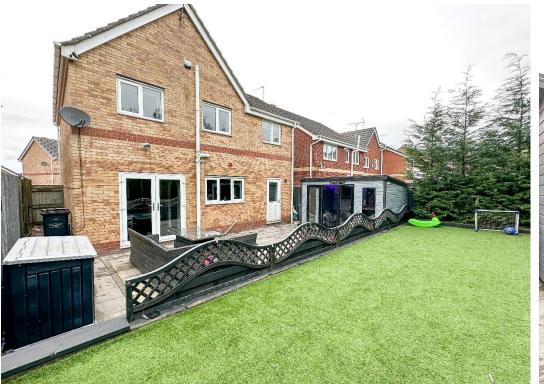

## Exterior

Front Garden Driveway for multiple vehicles. Gated side access Rear Garden Fully enclosed rear garden with paved patio with raised artificial lawn and decorative beds. Enjoying a good degree of privacy. Timber summerhouse/bar having electric light & power, wall mounted electric heating system.