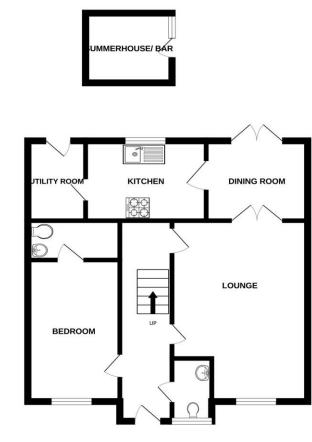

**Entrance Hall** 8' 2'' x 3' 11'' (2.50m x 1.20m) Having a double glazed entrance door to the front aspect. Radiator.

#### **Ground Floor Cloaks**

Refurbished with a modern suite comprising, vanity wash hand basin with storage below, low level W.C. Upvc obscured window to the front aspect, radiator.

Lounge 14' 2" x 12' 5" (4.33m x 3.78m) Upvc Double glazed window to the front aspect. Understairs cupboard storage. Radiator with modern bespoke glass radiator cover. Feature modern fireplace. Double doors giving access to:-

#### Dining Room 8' 9" x 8' 8" (2.67m x 2.65m)

Double glazed patio doors to the rear garden. Radiator with bespoke glass radiator cover. Opening into:-

#### Kitchen 10' 5" x 8' 8" (3.17m x 2.64m)

Recently fitted kitchen with a range of on trend wall and base units with fitted work surface over incorporating a stainless steel sink & drainer, glass splash backs. Built in double oven, with separate 5 burner gas hob and modern extractor fan above. Space for a fridge freezer, integral dishwasher. Upvc double glazed window to the rear aspect.

## Laundry Room 8' 8" x 4' 11" (2.65m x 1.50m) Double glazed window to the side aspect. Base units with fitted work surfaces, space for a washing machine

and tumble dryer. Radiator. Rear entrance door.

## **Ground Floor Bedroom Four** 12' 8" x 8' 0" (3.85m x 2.45m)

Offering versatile use as either a bedroom, office, playroom or additional family lounge. Upvc Double glazed window to the front aspect. Radiator.

#### En-suite 8' 2" x 3' 10" (2.50m x 1.16m)

Double glazed window to the side aspect. Wash hand basin, double width cubicle with electric shower. Chrome heated radiator and extractor fan.

GROUND FLOOR

**1ST FLOOR** 

Whilst every attempt has been made to ensure the accuracy of the floorplan contained here, measurements of doors, windows, rooms and any other items are approximate and no responsibility is taken for any erorr, omission or mis-statement. This plan is for illustrative purposes only and should be used as such by any prospective purchaser. The services, systems and appliances shown have not been tested and no guarantee as to their operability or efficiency can be given. Made with Metropix €2023