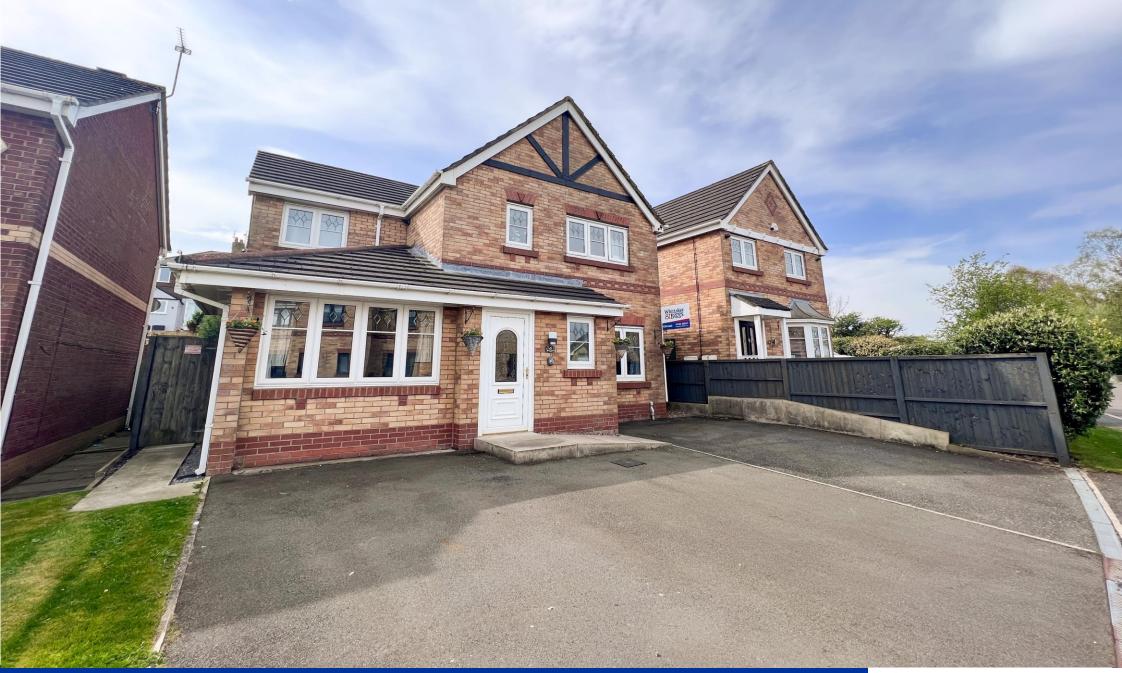

Jasmine Crescent, Newchapel, ST7 4GZ Offers over £290,000.

# Jasmine Crescent,

Newchapel, ST7 4GZ.

We are delighted to show you this family home with 4 bedrooms, newly refurbished kitchen with 3 bathrooms plus a ground floor w.c. The accommodation has been reconfigured to create versatile accommodation over two floors including a superb ground floor bedroom suite that can also be used as an office, playroom, or family lounge. The original 4 bedroom first floor layout has been converted to create 3 bedrooms, however the original design could be easily converted, with this in mind & the additional ground floor suite you could make this into a 5 bedroom home, if required. There are many additional features & extras to the property, including Alexa lighting, Hive Heating, modern bespoke radiator covers, modern fireplace, quality internal doors & remote controlled dimmer lighting to the ground floor suite. The kitchen has been recently refurbished with quality units, integrated appliances & a separate utility room. Adjoining the kitchen is a separate dining room with French doors leading out to the rear gardens. There are partial front views from the front bedroom, with the master having fitted wardrobes and an on trend shower room. Worthy of particular mention has to be the attractive summerhouse which is utilised as an outdoor bar. This is a fantastic addition to the gardens which are of low maintenance & enjoy a good degree of privacy. Located with this small development, you really need to view this home to appreciate the size & accommodation which is sure to appeal to a variety of purchasers, especially those in need of a a potential 5 bedroom property with a ground floor bedroom or separate office.

## Exterior

Front Garden Driveway for multiple vehicles. Gated side access Rear Garden Fully enclosed rear garden with paved patio with raised artificial lawn and decorative beds. Enjoying a good degree of privacy. Timber summerhouse/bar having electric light & power, wall mounted electric heating system.